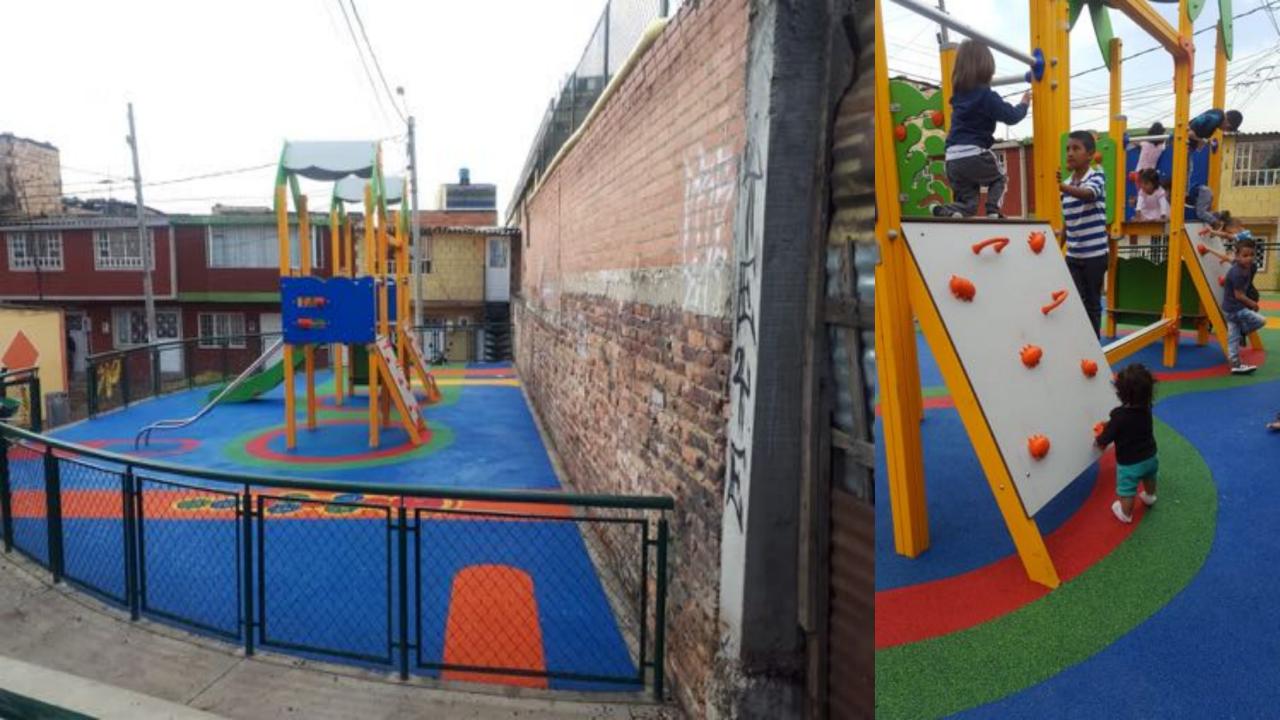

## **UNICEF-DR: A Framework for Building Healthy Communities for Children Guidelines**

| Social Interaction                                                                                       |                                                                                                                                                                                                                                   |  |  |  |  |
|----------------------------------------------------------------------------------------------------------|-----------------------------------------------------------------------------------------------------------------------------------------------------------------------------------------------------------------------------------|--|--|--|--|
| Provide age appropriate playgrounds in outdoor spaces                                                    |                                                                                                                                                                                                                                   |  |  |  |  |
| Provide outdoor common space accessible to all residents                                                 |                                                                                                                                                                                                                                   |  |  |  |  |
| Create play places that can be used by children of disabilities                                          | All children have substantial opportunities for diverse social interaction within the social housing development as well as opportunities for increased exercise, increased sense of safety, reduced crime, improved air quality. |  |  |  |  |
| Organize community events and festivals designed to encourage participation by all children and families |                                                                                                                                                                                                                                   |  |  |  |  |
| Provide projects, programs, groups and activities outside of school for children                         |                                                                                                                                                                                                                                   |  |  |  |  |
| Initiate Play Streets in Public Mella                                                                    |                                                                                                                                                                                                                                   |  |  |  |  |
| Fledesign underutifized space with nature                                                                | Instills a stronger sense of community, creates new opportunities for<br>social cohesion and working together, improves environmental<br>awareness and access to nature.                                                          |  |  |  |  |