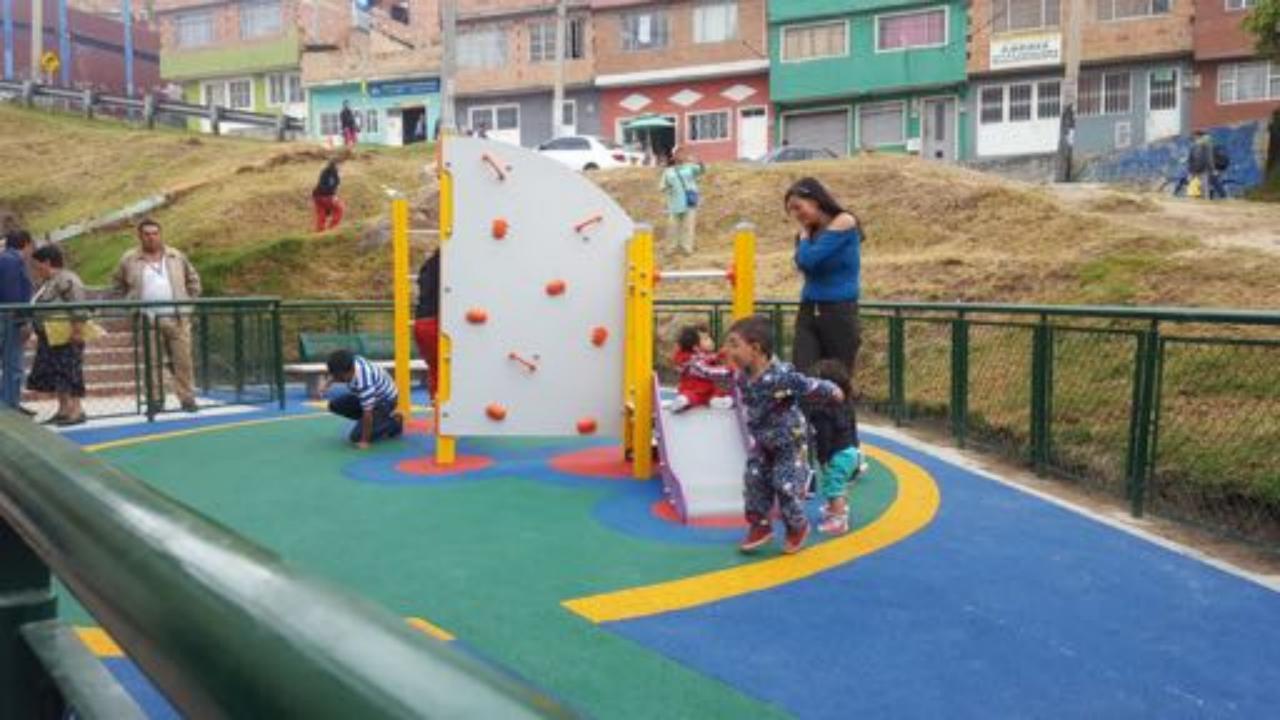

## **UNICEF-DR: A Framework for Building Healthy Communities for Children Guidelines**

| Social Interaction                                                                                       |                                                                                                                                                                                                                                   |  |  |  |  |
|----------------------------------------------------------------------------------------------------------|-----------------------------------------------------------------------------------------------------------------------------------------------------------------------------------------------------------------------------------|--|--|--|--|
| Provide age appropriate playgrounds in outdoor spaces                                                    |                                                                                                                                                                                                                                   |  |  |  |  |
| Provide outdoor common space accessible to all residents                                                 |                                                                                                                                                                                                                                   |  |  |  |  |
| Create play places that can be used by children of disabilities                                          | All children have substantial opportunities for diverse social interaction within the social housing development as well as opportunities for increased exercise, increased sense of safety, reduced crime, improved air quality. |  |  |  |  |
| Organize community events and festivals designed to encourage participation by all children and families |                                                                                                                                                                                                                                   |  |  |  |  |
| Provide projects, programs, groups and activities outside of school for children                         |                                                                                                                                                                                                                                   |  |  |  |  |
| Initiate Play Streets in Public Mella                                                                    |                                                                                                                                                                                                                                   |  |  |  |  |
| Fledesign underutifized space with nature                                                                | Instills a stronger sense of community, creates new opportunities for<br>social cohesion and working together, improves environmental<br>awareness and access to nature.                                                          |  |  |  |  |