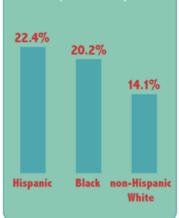

World Health Organization warns there will be 70 million obese children globally by 2025.

Obesity rates are higher black youth compared with