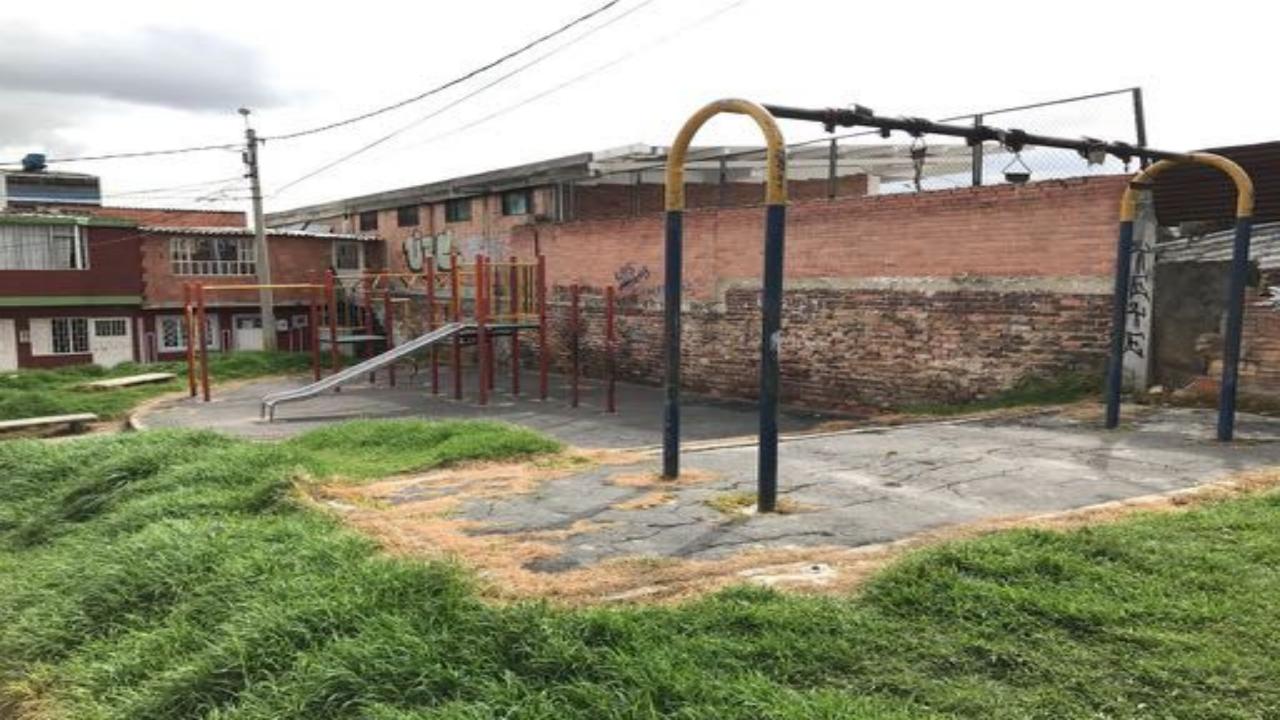

## **UNICEF-DR: A Framework for Building Healthy Communities for Children Guidelines**

| Social Interaction                                                                                       |                                                                                                                                                                                                                                   |  |  |  |  |
|----------------------------------------------------------------------------------------------------------|-----------------------------------------------------------------------------------------------------------------------------------------------------------------------------------------------------------------------------------|--|--|--|--|
| Provide age appropriate playgrounds in outdoor spaces                                                    |                                                                                                                                                                                                                                   |  |  |  |  |
| Provide outdoor common space accessible to all residents                                                 |                                                                                                                                                                                                                                   |  |  |  |  |
| Create play places that can be used by children of disabilities                                          | All children have substantial opportunities for diverse social interaction within the social housing development as well as opportunities for increased exercise, increased sense of safety, reduced crime, improved air quality. |  |  |  |  |
| Organize community events and festivals designed to encourage participation by all children and families |                                                                                                                                                                                                                                   |  |  |  |  |
| Provide projects, programs, groups and activities outside of school for children                         |                                                                                                                                                                                                                                   |  |  |  |  |
| Initiate Play Streets in Public Mella                                                                    |                                                                                                                                                                                                                                   |  |  |  |  |
| Fledesign underutifized space with nature                                                                | Instills a stronger sense of community, creates new opportunities for<br>social cohesion and working together, improves environmental<br>awareness and access to nature.                                                          |  |  |  |  |