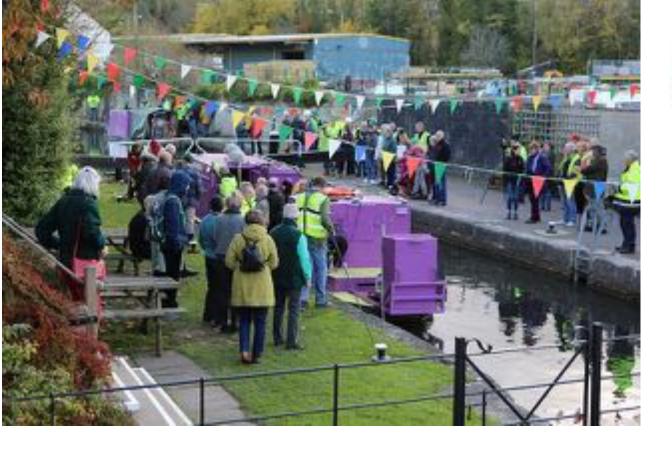

# The Cotswold Canals

How the Cotswold Canals are connected to UK navigable waterways

22/10/2018

Cotswold Canals restoration phases

4

Celebrations at Upper Wallbridge in central Stroud, November 2017, as the Heritage Lottery Fund inspects the completed Phase 1A