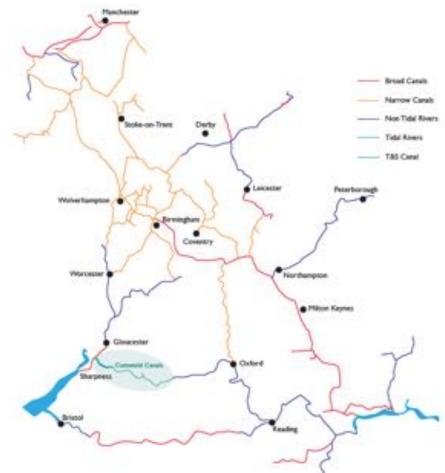

# The Cotswold Canals

How the Cotswold Canals are connected to UK navigable waterways

22/10/2018

Cotswold Canals restoration phases

4

Celebrations at Upper Wallbridge in central Stroud, November 2017, as the Heritage Lottery Fund inspects the completed Phase 1A