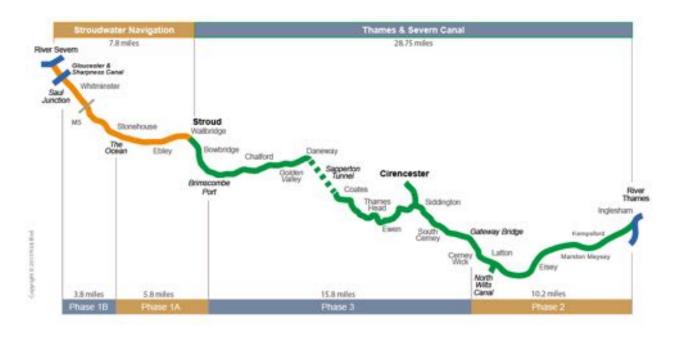

# The Cotswold Canals

How the Cotswold Canals are connected to UK navigable waterways

22/10/2018

Cotswold Canals restoration phases

4

Celebrations at Upper Wallbridge in central Stroud, November 2017, as the Heritage Lottery Fund inspects the completed Phase 1A