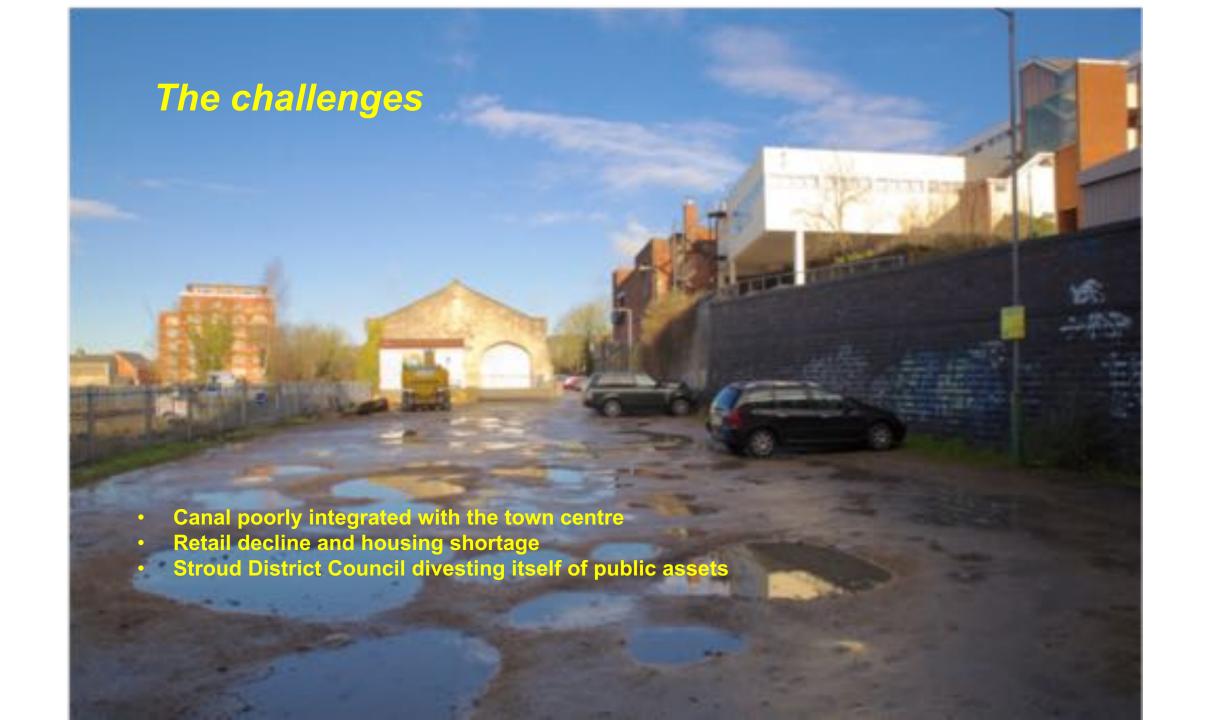

# Development briefs for vacant sites and for a pedestrian-friendly public realm

# Extract from the proposals map.

# New civic squares and pedestrian connections