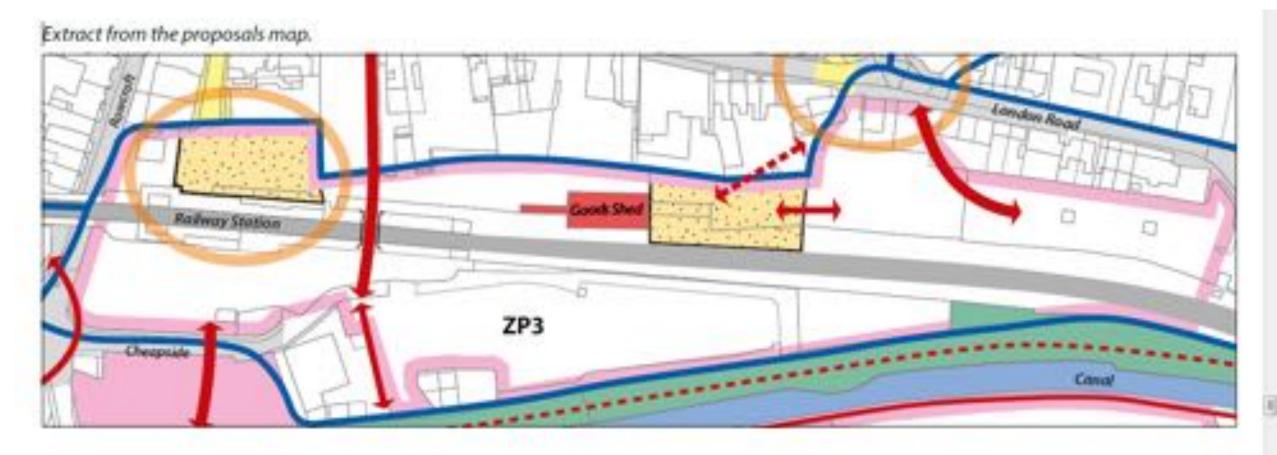

eservation Trust councillor galvanizing

#### Stroud Town Council commits

- Embarks on a Neighbourhood Development Plan
- Extensive community engagement and support
- ➤ NDP team negotiate with key players
- > NDP eventually wins referendum 93%, in 2016

## **❖** STC now have their own *plan*

- Appoint new staff, and fund-raise
- Plan project are implemented

#### **❖** Market response?

New centre investments: Dransfield to redevelop Merrywalks Shopping Centre



The Neighbourhood Plan area with Stroud Town Parish

## The Neighbourhood Plan strap-line

# Making Stroud Town Centre a welcoming, healthy, thriving place





# Development briefs for vacant sites and for a pedestrian-friendly public realm



# Extract from the proposals map.



# New civic squares and pedestrian connections





# **Stroud Town Council's new-found confidence**

Organizing bids for disabled access across the railway, and commissioning integrated planning of the station area

a alamy stock photo

Rescuing the Sub Rooms from privatization or closure



### The settlement health map – helping to evaluate the projects

GLOBAL ECOSYSTEM ENVIRONMENT BUILT ENVIRONMENT ACTIVITIES LOCAL ECONOMIL Climate change COMMUNIT LIFESTYLA Biodiversity Wealth creation PEOPLE Narkets Learning Social lorking, Age, sex, hereditary factors The determinants of health and well-being

in our neighbourhoods

Social inclusion, physical activity, community engagement, boosting the local economy, diversifying activities, a pedestrian-friendly public realm, biodiverse greenspace, opportunity for reduced transport emissions