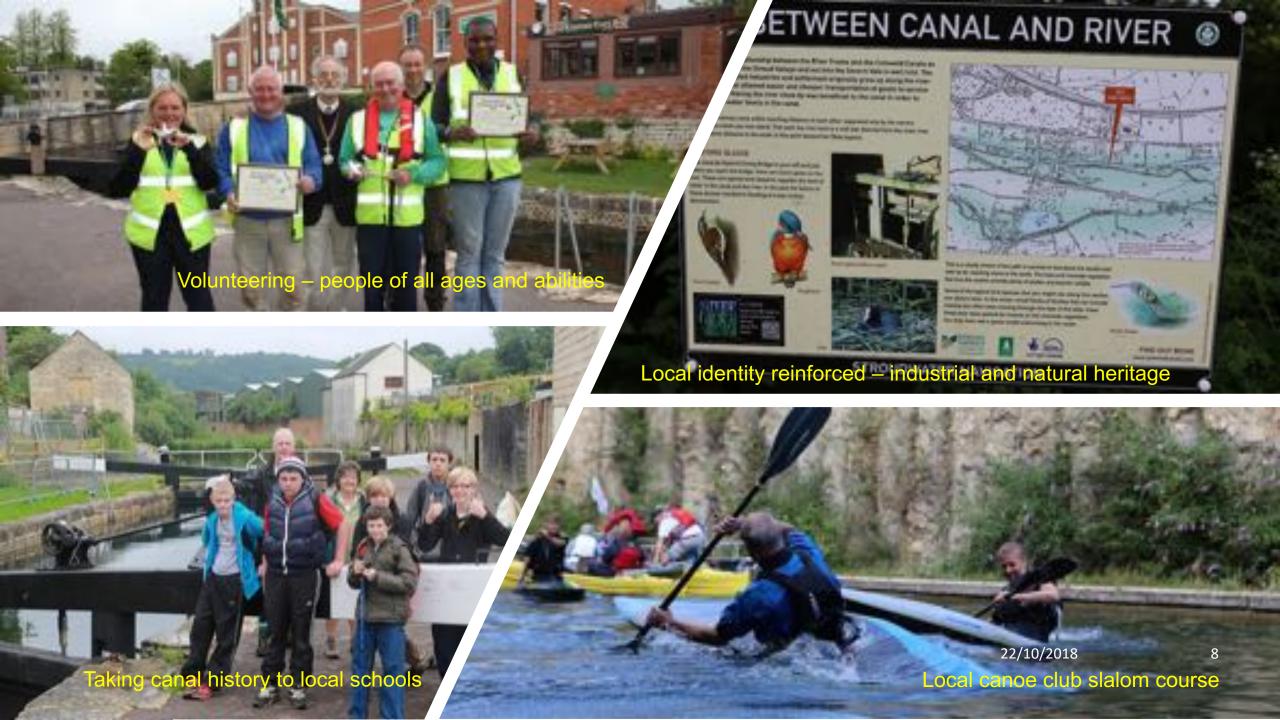

# The legacy

- Estimated 200,000 towpath users each year
- More than 90% of the wider community support continuing the restoration
- 2 or 3 boating trips every week for people challenged physically or intellectually
- Sense of place strengthened for school children
- Critical importance of volunteers: >30,00 hours per year
- Significant public realm improvements
- Lessons learnt for the next phase