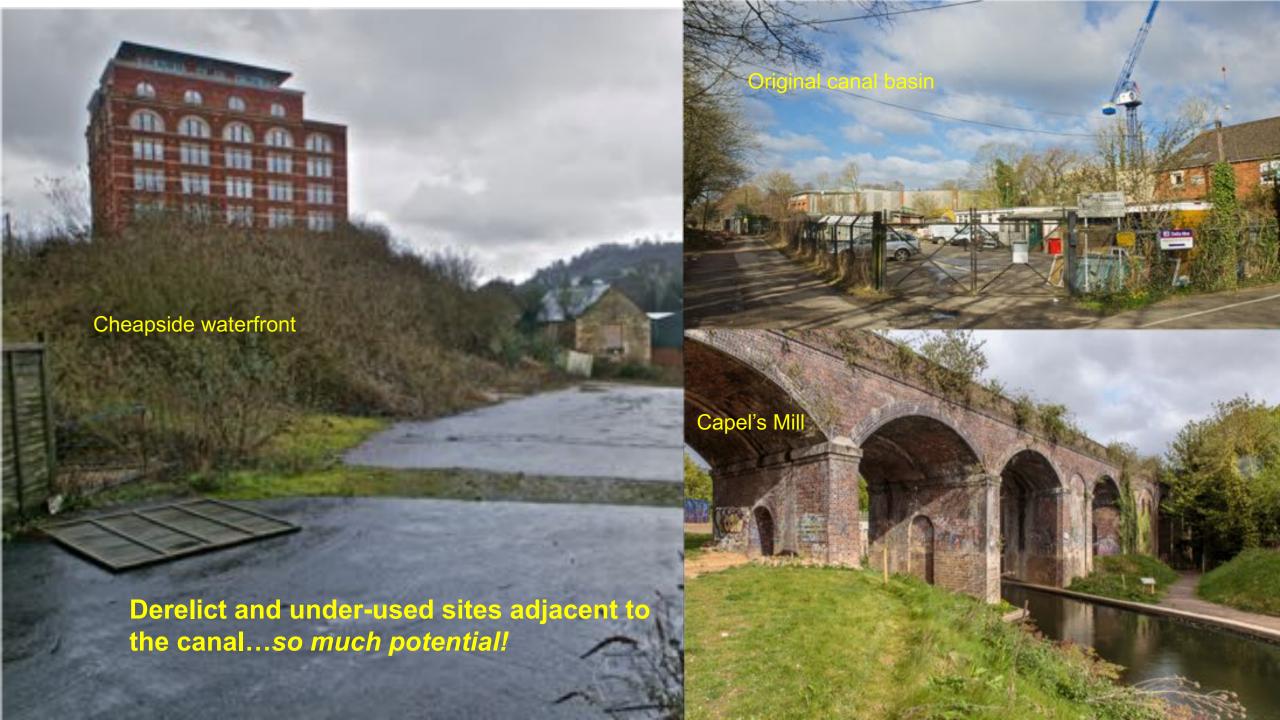

|

Outcomes Measurement Framework at a glance



















## Canal rejuvenation triggers town revival!!



#### Community initiative

- Cheapside Opportunities Report
- Civic Society talk and wider engagement
- Volunteer group emerges
- Preservation Trust councillor galvanizing

#### Stroud Town Council commits

- Embarks on a Neighbourhood Development Plan
- Extensive community engagement and support
- ➤ NDP team negotiate with key players
- > NDP eventually wins referendum 93%, in 2016

## **❖** STC now have their own *plan*

- Appoint new staff, and fund-raise
- Plan project are implemented

#### **❖** Market response?

New centre investments: Dransfield to redevelop Merrywalks Shopping Centre



The Neighbourhood Plan area with Stroud Town Parish

## The Neighbourhood Plan strap-line

# Making Stroud Town Centre a welcoming, healthy, th