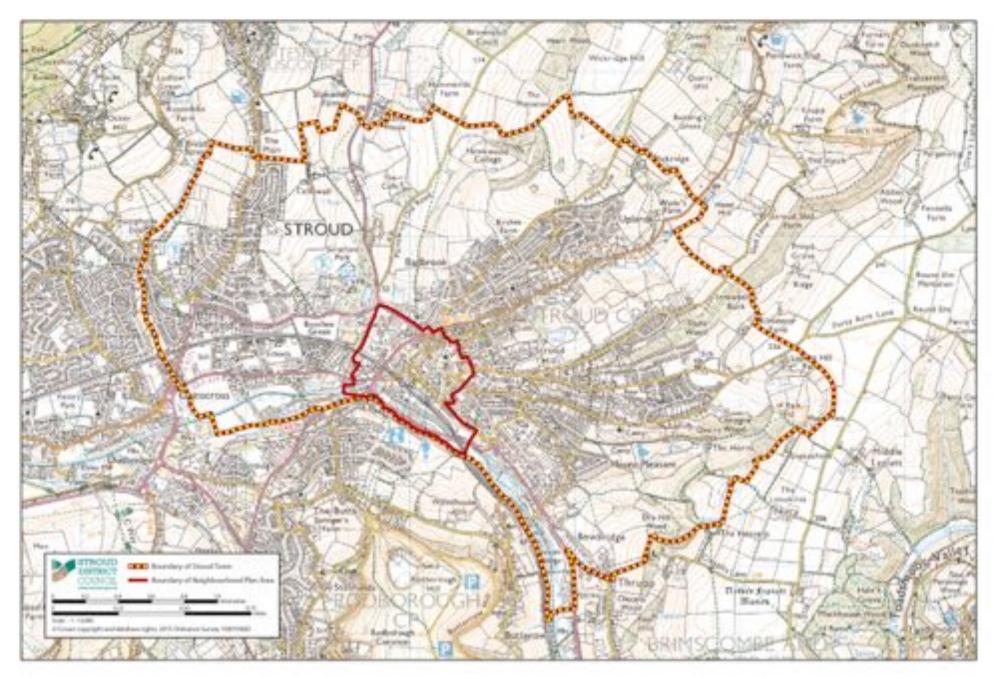

# The Cotswold Canals

How the Cotswold Canals are connected to UK navigable waterways

22/10/2018

Cotswold Canals restoration phases

4

Celebrations at Upper Wallbridge in central Stroud, November 2017, as the Heritage Lottery Fund inspects the completed Phase 1A