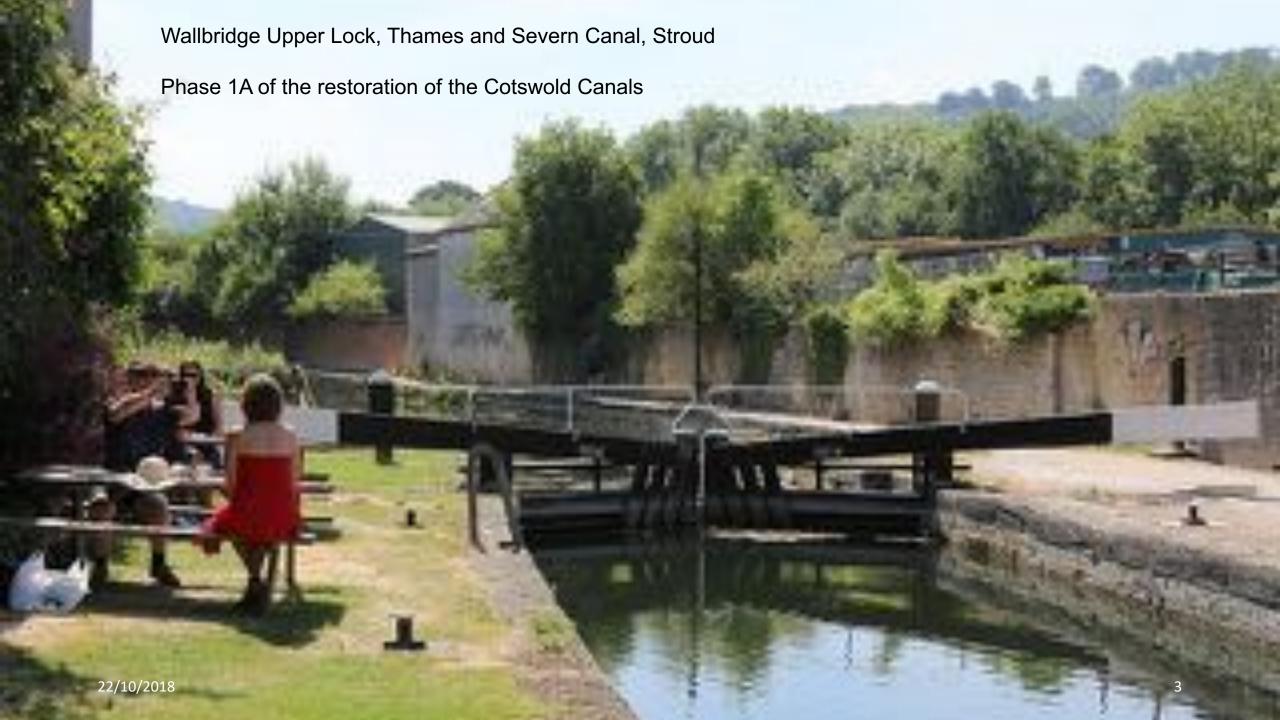

# The Cotswold Canals

How the Cotswold Canals are connected to UK navigable waterways

22/10/2018

Cotswold Canals restoration phases

4

Celebrations at Upper Wallbridge in central Stroud, November 2017, as the Heritage Lottery Fund inspects the completed Phase 1A