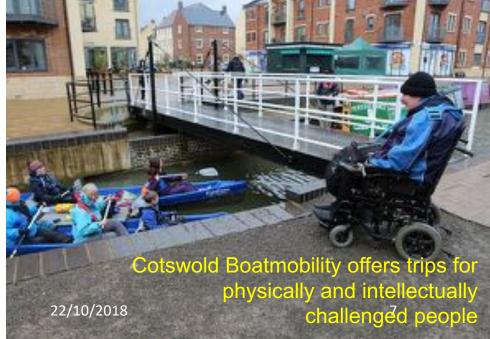

# The legacy

- Estimated 200,000 towpath users each year
- More than 90% of the wider community support continuing the restoration
- 2 or 3 boating trips every week for people challenged physically or intellectually
- Sense of place strengthened for school children
- Critical importance of volunteers: >30,00 hours per year
- Significant public realm improvements
- Lessons learnt for the next phase