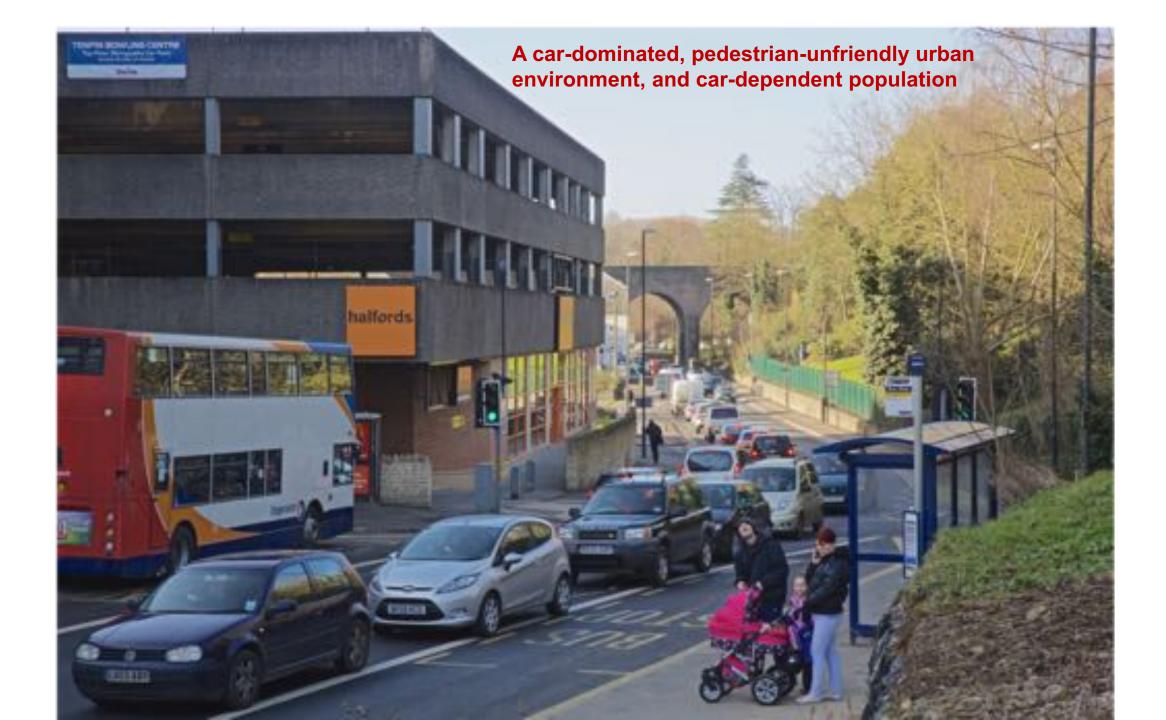

# Development briefs for vacant sites and for a pedestrian-friendly public realm

# Extract from the proposals map.

# New civic squares and pedestrian connections