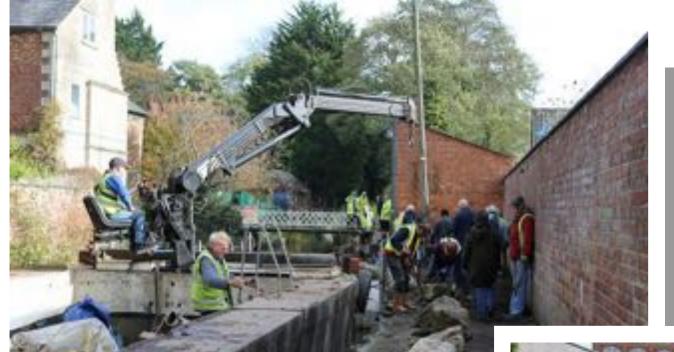

Front cover of November 2017 bid for funds for the next phase, Stroudwater Navigation Connected

22/10/2018

Volunteering benefits include team work, using existing professional skills and being trained in new ones