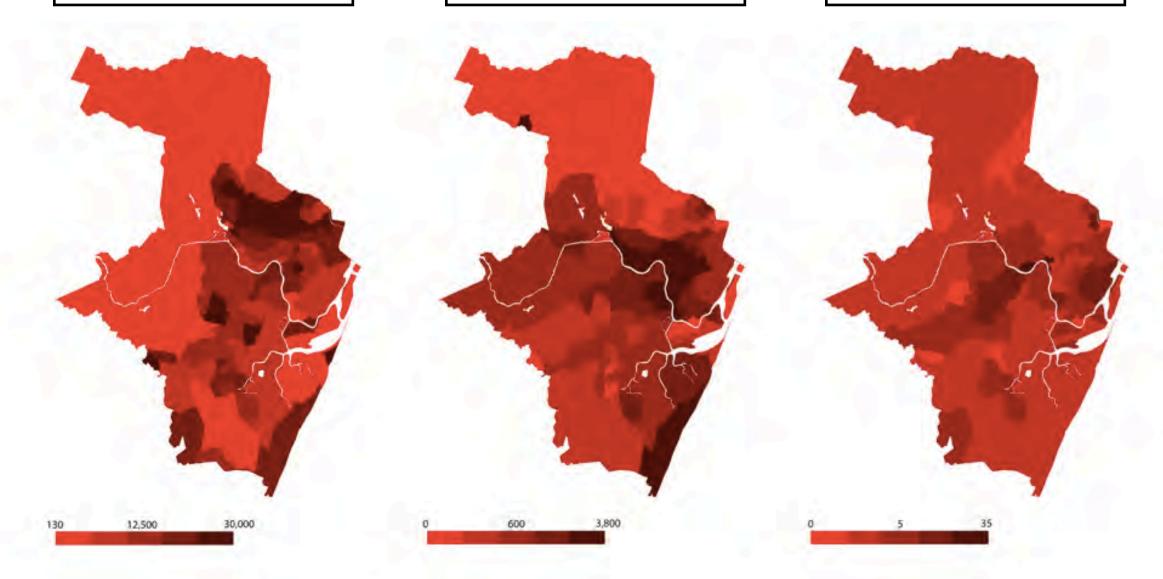

## RECIFE: MIXED SOCIAL AND SPATIAL SEGREGATION

 Recife is a city with HUGE SOCIAL INEQUALITY and with an UNUSUAL SPATIAL SEGREGATION.

- The wealthy and the poor dwell in neighbouring spaces.
- The city is mainly occupied by poor neighbourhoods with islands of wealth.
- THE RIVER DIVIDES TWO CITIES: The formal city with infrastructure and good urban services, and the informal city composed by communities and popular neighborhoods that has fewer equipments and services.

### **POPULATION DENSITY**

Inhabitants per km²

### **INCOME**

Monthly average per house R\$

### **PUBLIC SPACE RATE**

By neighborhood %