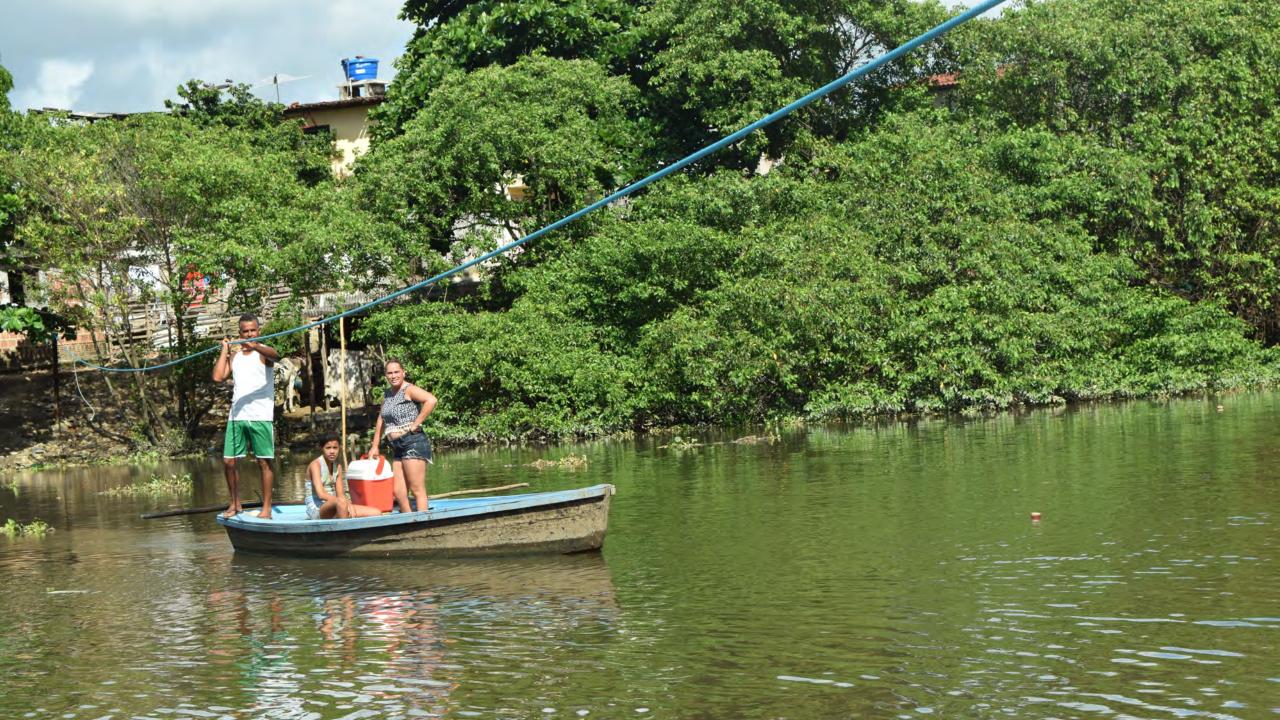

## RECIFE: MIXED SOCIAL AND SPATIAL SEGREGATION

 Recife is a city with HUGE SOCIAL INEQUALITY and with an UNUSUAL SPATIAL SEGREGATION.

- The wealthy and the poor dwell in neighbouring spaces.
- The city is mainly occupied by poor neighbourhoods with islands of wealth.
- THE RIVER DIVIDES TWO CITIES: The formal city with infrastructure and good urban services, and the informal city composed by communities and popular neighborhoods that has fewer equipments and services.