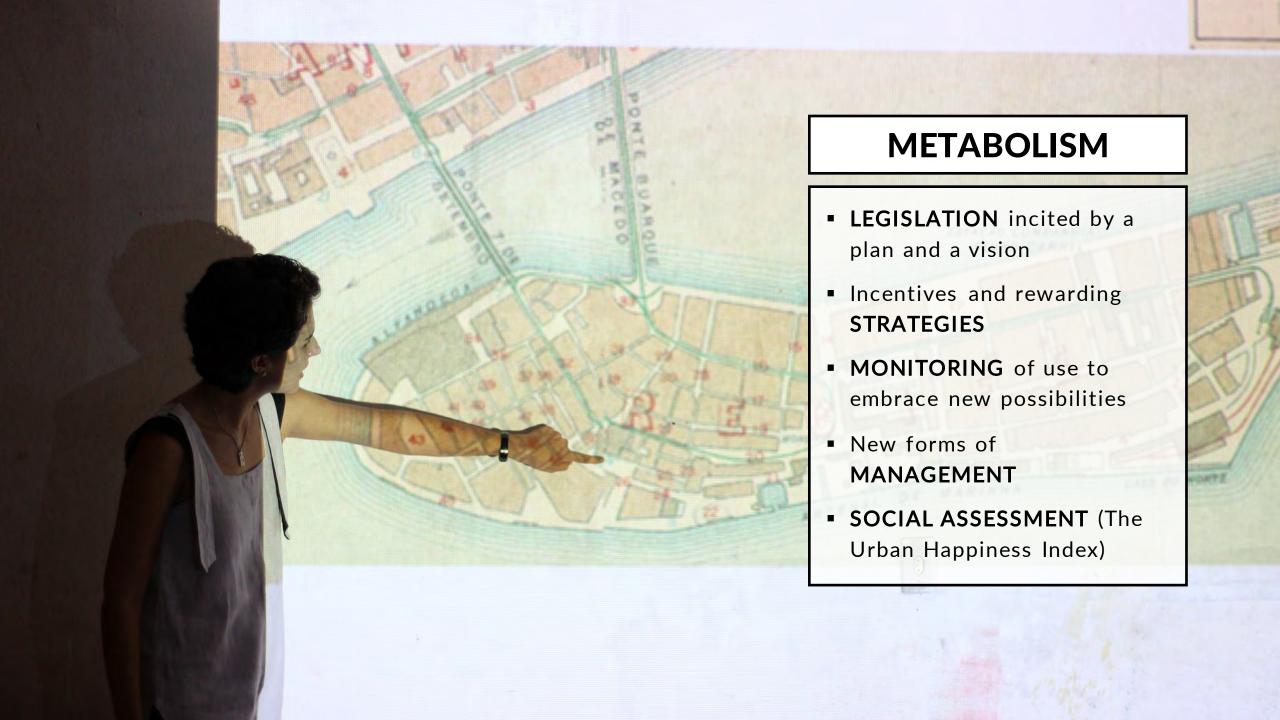

- The city is mainly occupied by poor neighbourhoods with islands of wealth.
- THE RIVER DIVIDES TWO CITIES: The formal city with infrastructure and good urban services, and the informal city composed by communities and popular neighborhoods that has fewer equipments and services.



### **POPULATION DENSITY**

Inhabitants per km²

### **INCOME**

Monthly average per house R\$

### **PUBLIC SPACE RATE**

By neighborhood %







### PARQUE CAPIBARIBE'S GUIDING CONCEPTS

DESIGN SENSITIVE TO **NATURE** 

DESIGN SENSITIVE TO **EXPERIENCE** 

DESIGN SENSITIVE TO **PEOPLE** 

### DESIGN SENSITIVE TO **NATURE**

- To reconcile the CITY with NATURE
- To **HONOR** the place of waters
- To reckon the relation of GREEN and BLUE SYSTEMS and the CITY









### CAPIBARIBE PARK: DESIGN PROCESS







## THE BAOBAB GARDEN: A SUCESSFUL STORY AND A GREAT NEW CHALLENGE







## PEOPLE WITH DIFFERENT EXPERIENCES IN THE SAME PUBLIC SPACE

















## HOW TO PROMOTE A PUBLIC DOMAIN?















08:23



08:43 🗸

## Welington Baobá



Opa, Welington! Muito obrigado por nos avisar.

18:48 🗸

+55 81 8889-9403 ~Simone Cesar

Welington Baobá





Obrigada pelo aviso querido. Amanhā vou lá.

19:50

+55 81 8889-9403 ~Simone Cesar Obrigada pelo aviso querido. Amanhā vou lá.



## **LESSONS LEARNT**

- Care with public spaces can arise spontaneously, autonomously and carried out by the users of these places.
- "Isabella's Law"
- Whatsapp Group "Friends of the Baobab"