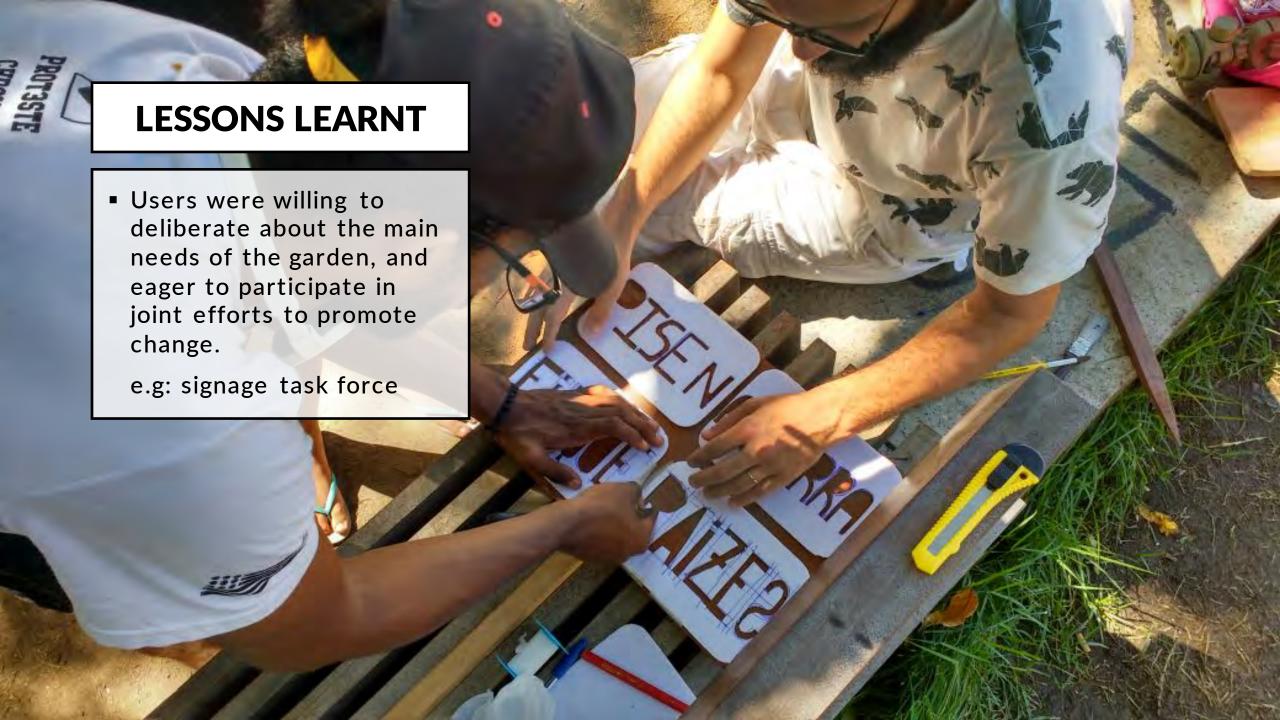

## **LESSONS LEARNT**

- Care with public spaces can arise spontaneously, autonomously and carried out by the users of these places.
- "Isabella's Law"
- Whatsapp Group "Friends of the Baobab"