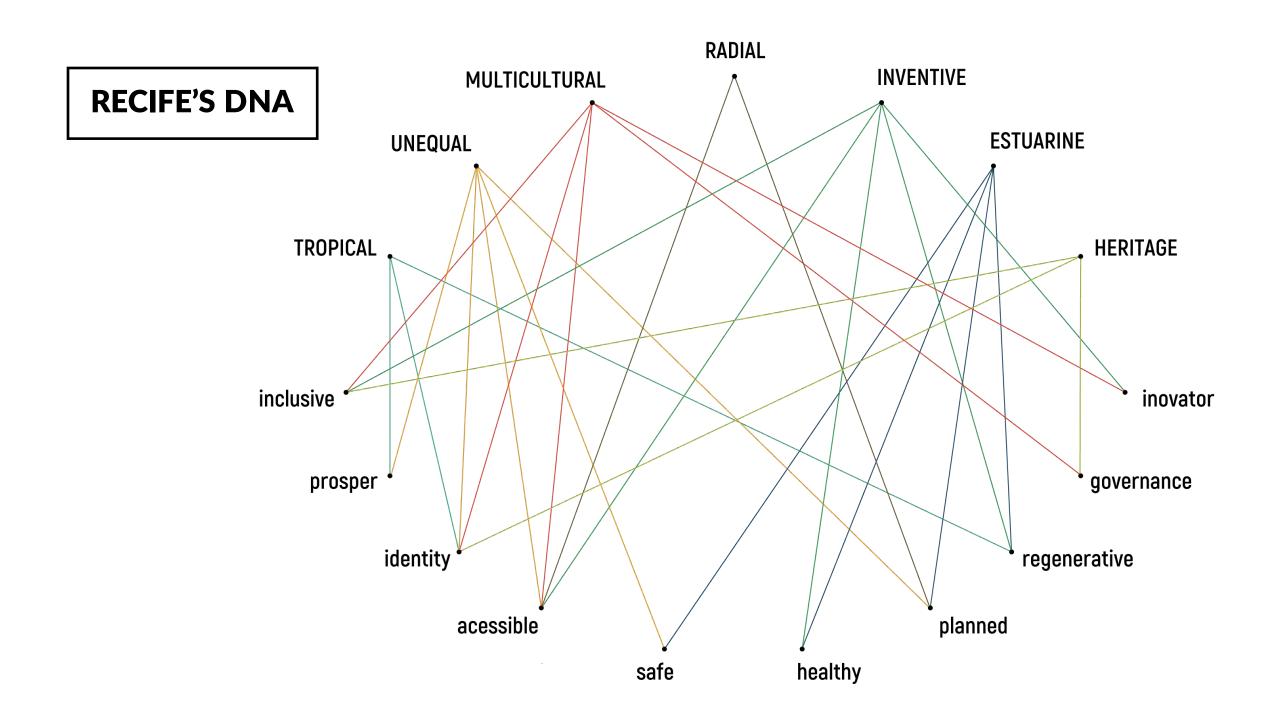

## RECIFE: MIXED SOCIAL AND SPATIAL SEGREGATION

 Recife is a city with HUGE SOCIAL INEQUALITY and with an UNUSUAL SPATIAL SEGREGATION.

- The wealthy and the poor dwell in neighbouring spaces.
- The city is mainly occupied by poor neighbourhoods with islands of wealth.
- THE RIVER DIVIDES TWO CITIES: The formal city with infrastructure and good urban services, and the informal city composed by communities and popular neighborhoods that has fewer equipments and services.