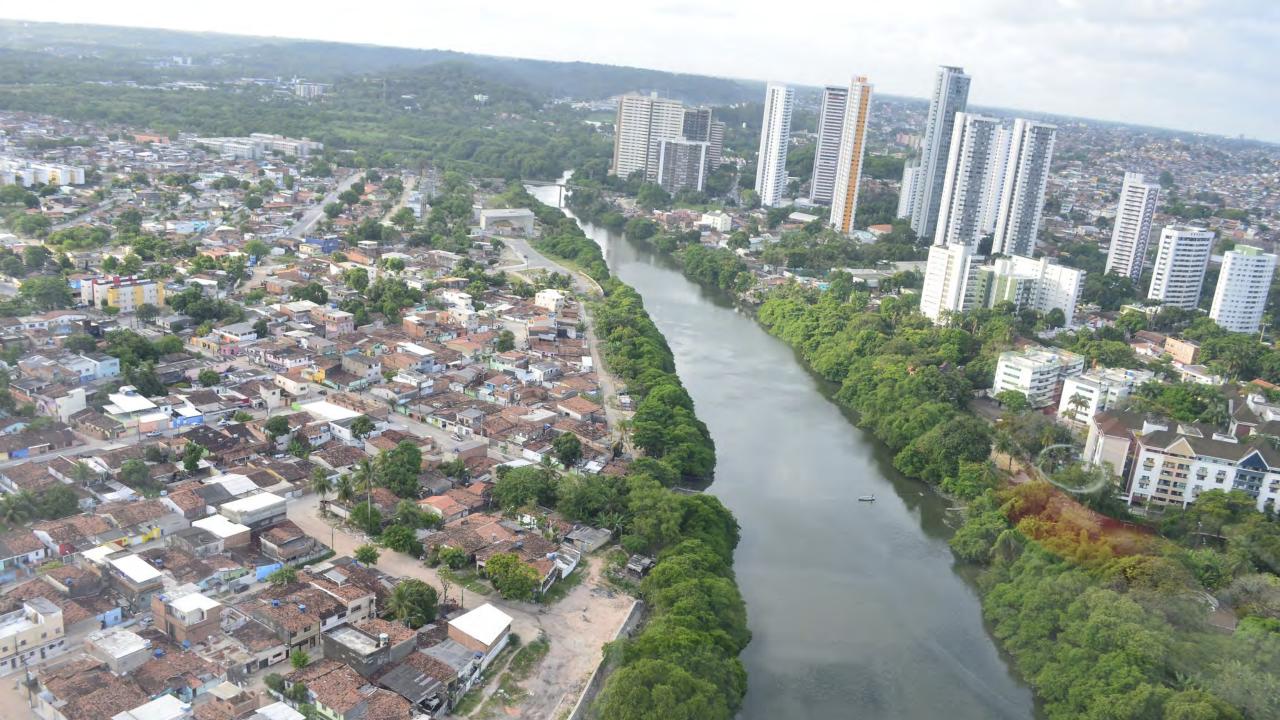

## RECIFE: MIXED SOCIAL AND SPATIAL SEGREGATION

 Recife is a city with HUGE SOCIAL INEQUALITY and with an UNUSUAL SPATIAL SEGREGATION.

- The wealthy and the poor dwell in neighbouring spaces.
- The city is mainly occupied by poor neighbourhoods with islands of wealth.
- THE RIVER DIVIDES TWO CITIES: The formal city with infrastructure and good urban services, and the informal city composed by communities and popular neighborhoods that has fewer equipments and services.