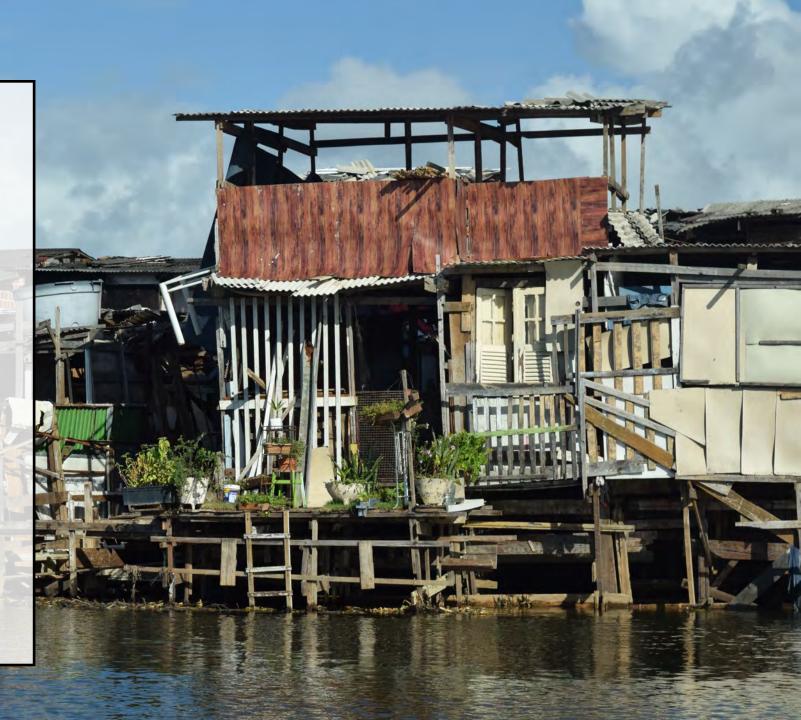

## RECIFE: MIXED SOCIAL AND SPATIAL SEGREGATION

 Recife is a city with HUGE SOCIAL INEQUALITY and with an UNUSUAL SPATIAL SEGREGATION.

- The wealthy and the poor dwell in neighbouring spaces.
- The city is mainly occupied by poor neighbourhoods with islands of wealth.
- THE RIVER DIVIDES TWO CITIES: The formal city with infrastructure and good urban services, and the informal city composed by communities and popular neighborhoods that has fewer equipments and services.